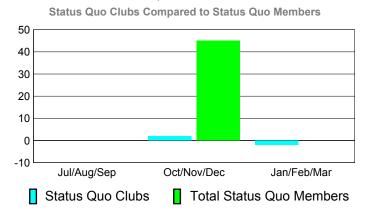

## YTD Status Quo Clubs 2010-2011

| <u> </u>    |          |               |                   |             |             |  |  |  |
|-------------|----------|---------------|-------------------|-------------|-------------|--|--|--|
|             | <u>N</u> | <b>Aember</b> | <u>Membership</u> |             |             |  |  |  |
|             |          | 201           | 2009-2010         |             |             |  |  |  |
|             |          |               |                   |             |             |  |  |  |
|             | Net      | Actual        | Actual            | Gain/       | Gain/       |  |  |  |
|             | Memb     | New           | Dropped           | Loss of     | Loss of     |  |  |  |
| Month       | Goal     | <u>Memb</u>   | <u>Memb</u>       | <u>Memb</u> | <u>Memb</u> |  |  |  |
| Jul/Aug/Sep | 0        | 268           | -139              | 129         | 87          |  |  |  |
| Oct/Nov/Dec | 0        | 121           | -170              | -49         | 54          |  |  |  |
| Jan/Feb/Mar | 0        | 127           | -64               | 63          | 13          |  |  |  |
| Totals      | 0        | 516           | -373              | 143         | 154         |  |  |  |