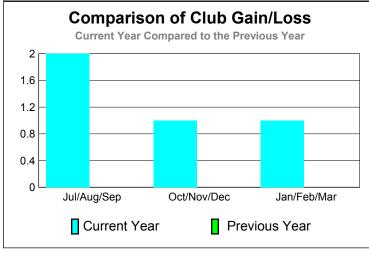

GMT: KWANG-SOO JANG Location: REPUBLIC OF KOREA GMT CA: 5

|             |              | <u>Club</u><br>201 | <u>Clubs</u><br>2009-2010 |                  |                  |  |  |  |
|-------------|--------------|--------------------|---------------------------|------------------|------------------|--|--|--|
|             |              |                    | <u> </u>                  |                  |                  |  |  |  |
|             | New          | Actual             | Actual                    | Gain/            | Gain/            |  |  |  |
| Month       | Club<br>Goal | New<br>Clubs       | Dropped Clubs             | Loss of<br>Clubs | Loss of<br>Clubs |  |  |  |
|             | <u>Cour</u>  | Clubs              | <del>Olubs</del>          | <u>Olubs</u>     | <del>Olub3</del> |  |  |  |
| Jul/Aug/Sep | 0            | 2                  | 0                         | 2                | 0                |  |  |  |
| Oct/Nov/Dec | 0            | 1                  | 0                         | 1                | 0                |  |  |  |
| Jan/Feb/Mar | 0            | 1                  | 0                         | 1                | 0                |  |  |  |
| Totals      | 0            | 4                  | 0                         | 4                | 0                |  |  |  |