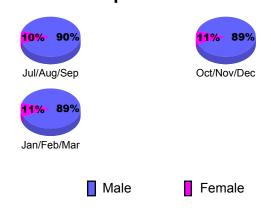

|  |  |  |
|             | Net      | Actual        | Actual            | Gain/       | Gain/       |  |  |  |
|             | Memb     | New           | Dropped           | Loss of     | Loss of     |  |  |  |
| Month       | Goal     | <u>Memb</u>   | <u>Memb</u>       | <u>Memb</u> | <u>Memb</u> |  |  |  |
| Jul/Aug/Sep | 0        | 268           | -139              | 129         | 87          |  |  |  |
| Oct/Nov/Dec | 0        | 121           | -170              | -49         | 54          |  |  |  |
| Jan/Feb/Mar | 0        | 127           | -64               | 63          | 13          |  |  |  |
| Totals      | 0        | 516           | -373              | 143         | 154         |  |  |  |



# **Gender Comparison 2010-2011**

Oct/Nov/Dec

Jan/Feb/Mar

Previous Year