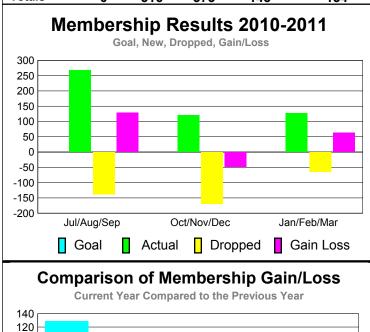

# Club Results 2010-2011 Goal, New, Dropped, Gain/Loss 2 1.6 1.2 0.8 0.4 0 Jul/Aug/Sep Oct/Nov/Dec Jan/Feb/Mar Goal Actual Dropped Gain Loss

## YTD Status Quo Clubs 2010-2011

| <u> </u>    |          |               |                   |             |             |  |  |  |
|-------------|----------|---------------|-------------------|-------------|-------------|--|--|--|
|             | <u>N</u> | <b>Aember</b> | <u>Membership</u> |             |             |  |  |  |
|             |          | 201           | 2009-2010         |             |             |  |  |  |
|             |          |               |                   |             |             |  |  |  |
|             | Net      | Actual        | Actual            | Gain/       | Gain/       |  |  |  |
|             | Memb     | New           | Dropped           | Loss of     | Loss of     |  |  |  |
| Month       | Goal     | <u>Memb</u>   | <u>Memb</u>       | <u>Memb</u> | <u>Memb</u> |  |  |  |
| Jul/Aug/Sep | 0        | 268           | -139              | 129         | 87          |  |  |  |
| Oct/Nov/Dec | 0        | 121           | -170              | -49         | 54          |  |  |  |
| Jan/Feb/Mar | 0        | 127           | -64               | 63          | 13          |  |  |  |
| Totals      | 0        | 516           | -373              | 143         | 154         |  |  |  |